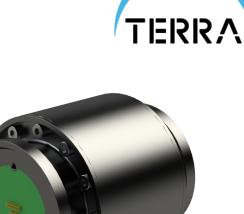

## TerraSense M9

Novium's TerraSense M9 6-axis load cell is precision engineered for heavy-duty Earth-based applications enabling the TerraNova Arm to precisely measure force and torque in all six degrees of freedom. Equipped with Novium's quick connect interface, the TerraSense M9 load cell can be seamlessly integrated with other M9 sized modules to internally transfer power, data, and fluid or air between M-Series modules.