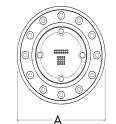

| DESCRIPTION                      | UNIT    | VALUE                    |
|----------------------------------|---------|--------------------------|
| Supply Voltage                   | VDC     | 48                       |
| Load Sense Degrees of<br>Freedom |         | 6                        |
| Fx, Fy Full Range                | Ν       | ± 10000                  |
| Fz Full Range                    | Ν       | ± 25000                  |
| Tx, Ty Full Range                | Nm      | ± 750                    |
| Tz Full Range                    | Nm      | ± 750                    |
| Calibration Range Options        |         | Full, Half,<br>Quarter   |
| Calibration Range Accuracy       | % of FS | ±1                       |
| Control Communication Bus        |         | CAN                      |
| Ambient Temperature Range        | °C      | 10 to 50                 |
| Mass                             | kg      | 11.8                     |
| Fluid Passthrough                | Qty     | 2                        |
| Passthrough Communication<br>Bus |         | Ethernet<br>(100BASE-TX) |
| Passthrough Power Bus            | Qty     | 2                        |
| Dimension A                      | mm      | 156                      |
| Dimension B                      | mm      | 175                      |