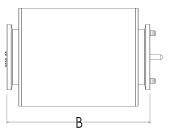

| DESCRIPTION                      | UNIT    | VALUE                    |
|----------------------------------|---------|--------------------------|
| Supply Voltage                   | VDC     | 48                       |
| Load Sense Degrees of<br>Freedom |         | 6                        |
| Fx, Fy Full Range                | Ν       | ± 10000                  |
| Fz Full Range                    | Ν       | ± 25000                  |
| Tx, Ty Full Range                | Nm      | ± 750                    |
| Tz Full Range                    | Nm      | ± 750                    |
| Calibration Range Options        |         | Full, Half,<br>Quarter   |
| Calibration Range Accuracy       | % of FS | ±1                       |
| Control Communication Bus        |         | CAN                      |
| Ambient Temperature Range        | °C      | 10 to 50                 |
| Mass                             | kg      | 11.8                     |
| Fluid Passthrough                | Qty     | 2                        |
| Passthrough Communication<br>Bus |         | Ethernet<br>(100BASE-TX) |
| Passthrough Power Bus            | Qty     | 2                        |
| Dimension A                      | mm      | 156                      |
| Dimension B                      | mm      | 175                      |